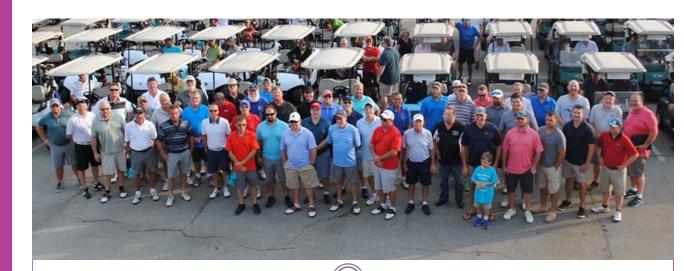

The family of Peggy Sherrell would like to thank you for your participation in the 13th annual golf scramble. Your contributions have helped us donate over \$200,000 to the Epilepsy Foundation of Kentuckiana.